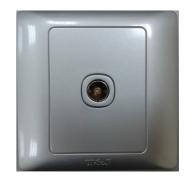

1-Gang TV Socket with Surge Protection

## **Technical Data:**

K801TV is intended for direct connection to a co-axial cable to provide a TV port.

• Any standard low-loss, air spaced TV co-axial cable.

Product Range: Radiance
All color code for Radiance is applicable on this product,
such as: White(WH), Silver (CS), Champagne (PS),
Matt Black (ST), etc.

Dimensions: 86 mm \* 86 mm

• Fix Center: 60.3 mm

Fix Screw: M3.5x0.6x23.5±

Mounting Box: 25 mm depth (minimum)

Package: 10 pcs/box, 10 boxes, 100 pcs/carton

K801TV (Front View)

K801TV (Back View)