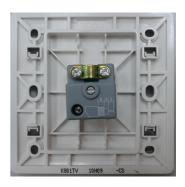

Dimensions: 86 mm \* 86 mm

• Fix Center: 60.3 mm

Fix Screw: M3.5x0.6x23.5±

Mounting Box: 25 mm depth (minimum)

Package: 10 pcs/box, 10 boxes, 100 pcs/carton

K801TV (Front View)

K801TV (Back View)